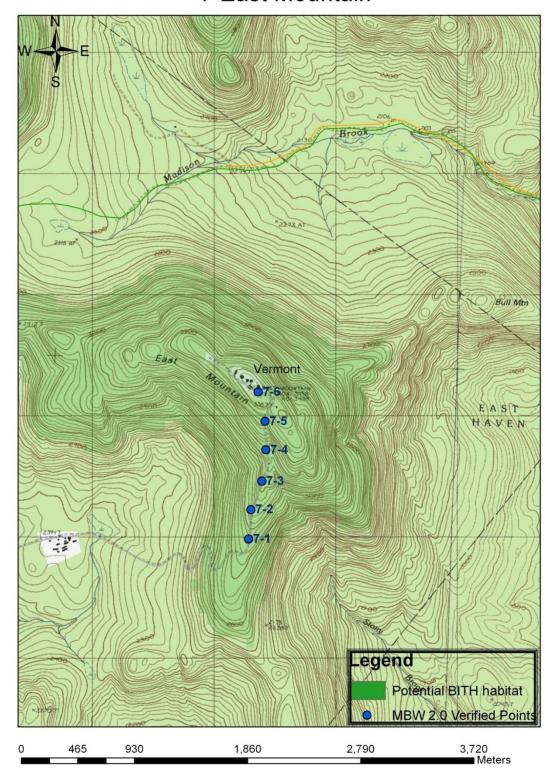

## 7 East Mountain

| Picture 1             | Picture 2                                    | GPS <sup>1</sup>                                                                                                                                                                  | Description                                                                                                                                                                                                                                                                                                                                                                                                                                                                                                                                                                                                                                                                                                                                                                                                                                                                                                                                                                                                                                                                                                                                                                                                                                                                                                                                                                                                                                                                                                                                                                                                                                                                                                                                                                                                                                                                                                                                                                                                                                                                                                                  |
|-----------------------|----------------------------------------------|-----------------------------------------------------------------------------------------------------------------------------------------------------------------------------------|------------------------------------------------------------------------------------------------------------------------------------------------------------------------------------------------------------------------------------------------------------------------------------------------------------------------------------------------------------------------------------------------------------------------------------------------------------------------------------------------------------------------------------------------------------------------------------------------------------------------------------------------------------------------------------------------------------------------------------------------------------------------------------------------------------------------------------------------------------------------------------------------------------------------------------------------------------------------------------------------------------------------------------------------------------------------------------------------------------------------------------------------------------------------------------------------------------------------------------------------------------------------------------------------------------------------------------------------------------------------------------------------------------------------------------------------------------------------------------------------------------------------------------------------------------------------------------------------------------------------------------------------------------------------------------------------------------------------------------------------------------------------------------------------------------------------------------------------------------------------------------------------------------------------------------------------------------------------------------------------------------------------------------------------------------------------------------------------------------------------------|
| Facing N from Point 1 | Facing S from Point 1                        | N<br>44.65363<br>W<br>71.77048<br>Elev(m)<br>901                                                                                                                                  | Point is ~20 m below power line to N which crosses road. Crack runs across pavement at point. As of 2013, small branches of dead tree (3 cm dbh) point into road 2m off ground.                                                                                                                                                                                                                                                                                                                                                                                                                                                                                                                                                                                                                                                                                                                                                                                                                                                                                                                                                                                                                                                                                                                                                                                                                                                                                                                                                                                                                                                                                                                                                                                                                                                                                                                                                                                                                                                                                                                                              |
| Facing N from Point 2 | Facing S from Point 2                        | N<br>44.65583<br>W<br>71.77033<br>Elev(m)<br>930                                                                                                                                  | Point is 50 M south of grassy pull off on east side of road. At point, guard rail visible to west, road bends to NE. Small (.5m wide) grass/dirt area in road at point.                                                                                                                                                                                                                                                                                                                                                                                                                                                                                                                                                                                                                                                                                                                                                                                                                                                                                                                                                                                                                                                                                                                                                                                                                                                                                                                                                                                                                                                                                                                                                                                                                                                                                                                                                                                                                                                                                                                                                      |
| Facing N from Point 3 | Facing W from Point 3                        | N<br>44.65797<br>W<br>71.76929<br>Elev(m)<br>945                                                                                                                                  | Power lines cross road 100m N of point. At point can see through trees to more open area to W. Guard rail exposed (visible) 5 m N of point on W side of road and at point on E side. Road headed at 40 degree bearing.                                                                                                                                                                                                                                                                                                                                                                                                                                                                                                                                                                                                                                                                                                                                                                                                                                                                                                                                                                                                                                                                                                                                                                                                                                                                                                                                                                                                                                                                                                                                                                                                                                                                                                                                                                                                                                                                                                       |
|                       | No second picture for point 4.               | N<br>44.66029<br>W<br>71.76903<br>Elev(m)<br>966                                                                                                                                  | Point is 60 m N of pull off on W side of road,10 m N of powerline crossing road. Road heads north.  Straight crack goes all the way across road 8m N of point. As of 2013, downed cable on E side of point.                                                                                                                                                                                                                                                                                                                                                                                                                                                                                                                                                                                                                                                                                                                                                                                                                                                                                                                                                                                                                                                                                                                                                                                                                                                                                                                                                                                                                                                                                                                                                                                                                                                                                                                                                                                                                                                                                                                  |
|                       | No second picture for point 5.               | N<br>44.66241<br>W<br>71.7692<br>Elev(m)<br>1016                                                                                                                                  | Point is 40 m N of pull off to E. Just off road (look carefully), telephone pole just to SE at 10 m. Another pole to NE (50 m) ahead on road.  Coming from S, pass 30m of shorter fir to W. Point is 5 m into taller fir again.                                                                                                                                                                                                                                                                                                                                                                                                                                                                                                                                                                                                                                                                                                                                                                                                                                                                                                                                                                                                                                                                                                                                                                                                                                                                                                                                                                                                                                                                                                                                                                                                                                                                                                                                                                                                                                                                                              |
| Facing N from Point 6 | Facing E from Point 6                        | N<br>44.66457<br>W<br>71.77<br>Elev(m)<br>1047                                                                                                                                    | On road at height of mountain 30 m before radar building. Junk to NNE on road turnaround spot at point.                                                                                                                                                                                                                                                                                                                                                                                                                                                                                                                                                                                                                                                                                                                                                                                                                                                                                                                                                                                                                                                                                                                                                                                                                                                                                                                                                                                                                                                                                                                                                                                                                                                                                                                                                                                                                                                                                                                                                                                                                      |
|                       | Facing N from Point 2  Facing N from Point 3 | Facing N from Point 1  Facing S from Point 1  Facing S from Point 2  Facing N from Point 3  Facing W from Point 3  No second picture for point 4.  No second picture for point 5. | National Point   National Point   National Point   National Pacing N   National Point   N |