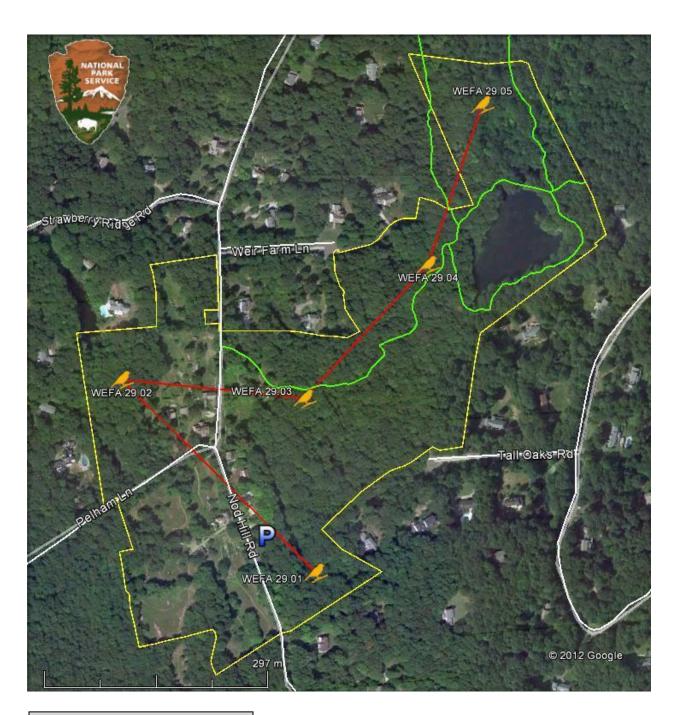

Park in the main Parking lot for the Weir Farm NHS and walk south across mowed, grassy area, parallel to road. At SE corner, descend down old road to bottom of hill. From here, head East about 50m crossing 2 small streams. After crossing second stream, **POINT 1** is 10m north on 3" **Elm** near large (14") White Ash on E side of wetland.

**POINT 2** – To reach Point 2, go back to Nod Hill Rd. and head N past Pelham Lane. At entrance to Pond Trail, go West, following mowed path through field. Where path turns S toward house/barns, continue on a **250**° bearing for 50m into woods. Point 2 is on **8" Red Maple**, 10m East of swamp.

**POINT 3** – Return to Pond Trail entrance on Nod Hill Rd. and take Pond Trail. At bridge crossing, Point is 15m at **170**° on a **3" Black Birch**.

**POINT 4** – Go back to Trail and continue across bridge for another 200m to a fork in the trail. PT is 15m on Left (**340**°) on a **3**" **Black Birch**.

**POINT 5** – Continue on north fork of Pond Trail to the pond and take Pond Trail around the north side of the pond edge. Just before crossing the stream at the dam, follow a bearing of **350**° for 100m, crossing a small stream, to Point 5 located on a **5" Tulip Tree** just beyond rocky outcrop.

GPS Coordinates for Weir Farm Point Counts (NAD 83)

| SITE NAME | IDENT  | LAT         | LONG         |
|-----------|--------|-------------|--------------|
| WEIR FARM | WEFA 1 | 41.25575717 | -73.45506418 |
| WEIR FARM | WEFA 2 | 41.25818255 | -73.45793146 |
| WEIR FARM | WEFA 3 | 41.25782900 | -73.45507499 |
| WEIR FARM | WEFA 4 | 41.25933255 | -73.45301027 |
| WEIR FARM | WEFA 5 | 41.26122728 | -73.45199975 |