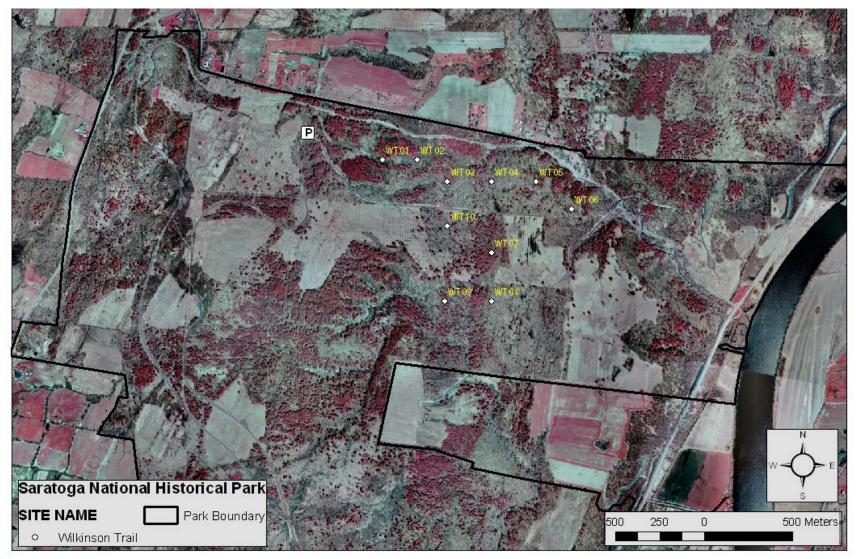

## Saratoga, NY

Site established 4 May, 2006 by Steve Faccio

NOTE: All bearings are Magnetic North, <u>do not</u> adjusted your compass for declination. All listening stations are marked with blue flagging and an aluminum treetag, labeled "VINS WT #", where # indicates the Point Number.

Enter the park and proceed to the Visitor Center at the NE corner. Continue on the 1-way Park Tour Rd about ½ mile. Just beyond Tour Stop 1, turn left onto a short gravel service road, then another left back onto the Tour Road. Continue about 1 mile and park at Tour Stop 7 on left.

- PT 1 To reach the first Point, walk SE down the Tour Road ~150m and turn left (east) onto the Wilkinson Trail. Continue on the WT about 100m to interpretive post "E". From here, take a bearing of **340**° and go 50m to PT 1 on a **4" Sugar Maple** 10m from stream edge.
- PT 2 Return to the WT and head E  $\sim$ 80m to a large, 6-trunked White Pine on the left (north) side of the trail with blue flagging on a sapling nearby. From here, take a bearing of  $25^{\circ}$  and go 80m to PT 2 on a 4" White Ash at the bottom of hill on edge of wetland.
- PT 3 Return to trail and go about 180m to large, 4-trunked Red Maple on the right side of trail. From here, take bearing of **242**° and go 50m to PT on **6**° Elm part-way down slope.
- PT 4 Return to trail and continue east ~180m to an open, mixed forest with many ferns and a small Hophornbeam flagged with blue. PT is **40m** N of trail on a **6" hickory**
- PT 5 Continue east on the trail for ~75m to where it bends south. From here, take a bearing of 82° and go 140m to PT on 8" Red Maple.
- PT 6 Follow a bearing of **150**° for 250m across 2 small drainages to PT on **4" Hophornbeam** in an area with abundant Mayapple.
- PT 7 Go 30m south to trail and head west, then turn left onto trail heading south through field. Continue past interpretive marker to next bend in between 2 large maples and take a bearing of **270**°. Follow it across the field and park road to PT 75m from road on a **6**° White Pine.
- PT 8 Return to road and head south, making a right onto the Wilkinson Trail. Go down trail about 175m to PT, just 5m west of trail on a **6" Red Maple**.
- PT 9 Continue south on WT across drainage and up hill along flat bench. PT is on **4" Elm**, 5m west of trail, just before trail bends to the west.
- PT 10 Continue up WT to field and interpretive post "J". Take a bearing of **28**° and follow it across the field and downslope along deer trail to PT in open, flat streamside area. PT is marked on a **14**" White Ash 5m NW of huge (40") willow.

Head NNW along drainage to park road and follow it west to return to vehicle.

GPS Coordinates for Wilkinson Trail Point Counts in Decimal Degrees and UTM (NAD 83).

| Site Name       | Point Number | Latitude    | Longitude    | UTM North        | UTM East        |
|-----------------|--------------|-------------|--------------|------------------|-----------------|
| Wilkinson Trail | WT 01        | 43.00811682 | -73.63331574 | 4762622.35517381 | 611382.26990773 |
| Wilkinson Trail | WT 02        | 43.00811162 | -73.63088968 | 4762624.99817409 | 611580.00145709 |
| Wilkinson Trail | WT 03        | 43.00696137 | -73.62882941 | 4762500.00147603 | 611749.99749852 |
| Wilkinson Trail | WT 04        | 43.00692458 | -73.62576272 | 4762500.00108513 | 612000.00209057 |
| Wilkinson Trail | WT 05        | 43.00688770 | -73.62269612 | 4762499.99970902 | 612249.99983272 |
| Wilkinson Trail | WT 06        | 43.00546277 | -73.62027409 | 4762345.00028312 | 612449.99710564 |
| Wilkinson Trail | WT 07        | 43.00332354 | -73.62584302 | 4762099.99606597 | 612000.00049089 |
| Wilkinson Trail | WT 08        | 43.00084786 | -73.62589817 | 4761824.99671992 | 612000.00321063 |
| Wilkinson Trail | WT 09        | 43.00088684 | -73.62914851 | 4761824.99644824 | 611735.00091395 |
| Wilkinson Trail | WT 10        | 43.00471075 | -73.62887945 | 4762250.00200869 | 611749.99948347 |